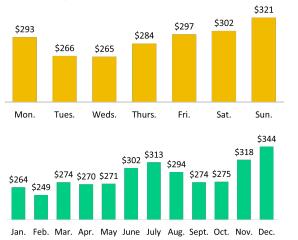

Planning an event? Use this insight to save money. Sunday is the most expensive day to fly, so let your team stay home on Sunday and travel during the week – Tuesday and Wednesday are reliably the cheapest travel days. Also, January-February, April-May and September-October are the cheapest months to fly.