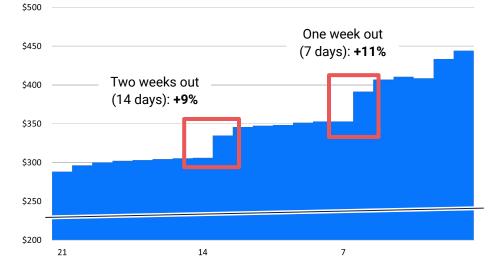

## More about the top five ways to save:

**Travel policies & event planning:** AmTrav studied one billion airfares from 2021 to deliver these recommendations.

First, consider a 14 day or 7 day advance purchase policy, fares jump 9% and 11% on average after those dates. This policy encourages bookers to plan and book earlier when flights are cheaper – and because change fees are gone, they won't be penalized if plans change (AmTrav clients saved \$4.2 million on change fees in 2021!).